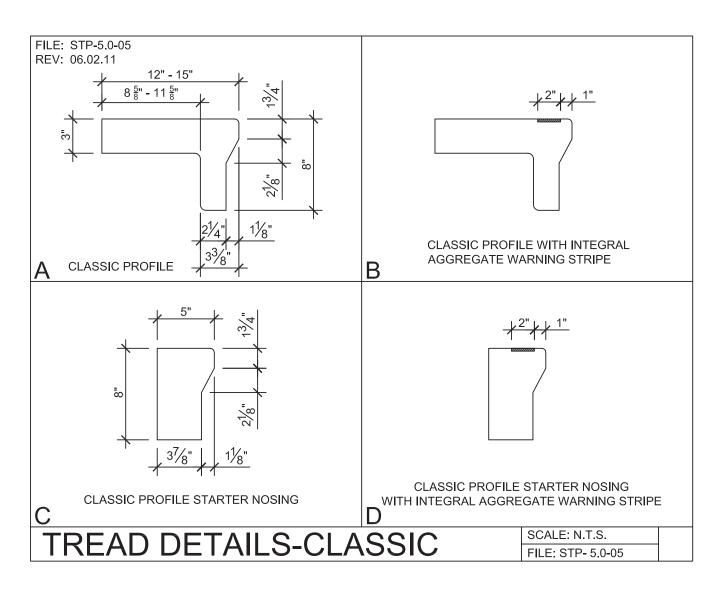

Detail

RC<sup>®</sup>DIVISION

Long Span Steptread System - General Details

PRECAST CONCRETE TREADS AND LANDINGS SHOWN ON PLANS SHALL BE FROM THE LONG SPAN "STEPTREAD" SYSTEM BY "STEPSTONE, INC." OF GARDENA, CA FOR STEEL CONSTRUCTION. THE MANUFACTURER IS TO SUPPLY ALL PRECAST CONCRETE "STEPTREAD" SYSTEM PARTS, FEATURING BOTTOM WELD PLATES FOR WELD-ON CONNECTIONS. ALL REINFORCING AND CONNECTION PLATES WILL BE ZINC PLATED. ONLY ITEMS NOTED AS BY "STEPSTONE, INC." WILL BE FURNISHED BY "STEPSTONE, INC." SUCH ITEMS ARE TO BE INSTALLED BY OTHERS.